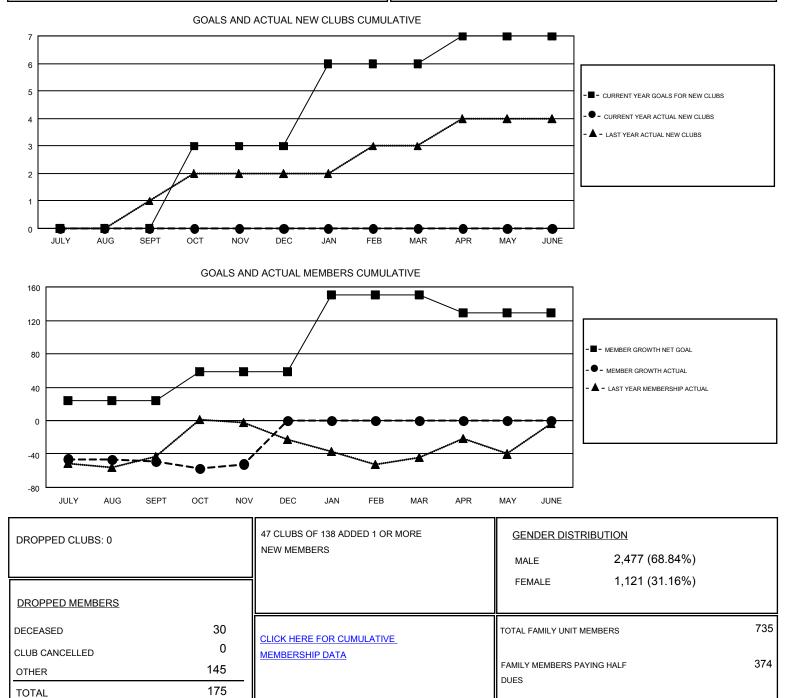

## STACEY JONES GMT:

Results as of: 11/30/2017

|    | - | $\sim$ | 1 |
|----|---|--------|---|
| GM |   | L A    |   |
|    |   |        |   |

| Clubs                 |               |           |               | Members               |                           |                         |                                                    |
|-----------------------|---------------|-----------|---------------|-----------------------|---------------------------|-------------------------|----------------------------------------------------|
| RESULTS FOR 2017-2018 |               |           |               | RESULTS FOR 2017-2018 |                           |                         |                                                    |
| QUARTER               | NEW CLUB GOAL | NEW CLUBS | DROPPED CLUBS | QUARTER               | MEMBER GROWTH NET<br>GOAL | MEMBER GROWTH<br>ACTUAL | DROPPED<br>MEMBERS ACTUAL<br>(including transfers) |
| JULY/AUG/SEPT         | 0             | 0         | 0             | JULY/AUG/SEPT         | 24                        | 75                      | 111                                                |
| OCT/NOV/DEC           | 3             | 0         | 0             | OCT/NOV/DEC           | 34                        | 66                      | 64                                                 |
| JAN/FEB/MAR           | 3             | 0         | 0             | JAN/FEB/MAR           | 92                        | 0                       | 0                                                  |
| APR/MAY/JUNE          | 1             | 0         | 0             | APR/MAY/JUNE          | -21                       | 0                       | 0                                                  |